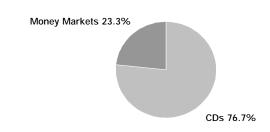

31/24) | \$4,421,778.83 | \$4,421,778.83 |

Refer to Miscellaneous Footnotes for more information on Change in Value.

| INCOME            |                |              |
|-------------------|----------------|--------------|
| TAXABLE           | Current Period | Year-to-Date |
| Taxable Dividends | \$849.28       | \$849.28     |
| Taxable Interest  | \$11,361.49    | \$11,361.49  |
| TOTAL TAXABLE     | \$12,210.77    | \$12,210.77  |
| TOTAL INCOME      | \$12,210.77    | \$12,210.77  |

Taxable income is determined based on information available to NFS at the time the statement was prepared, and is subject to change. Final information on taxation of interest and dividends is available on Form 1099-Div, which is mailed in February of the subsequent year.

#### **ACCOUNT ALLOCATION**



| TOTAL         | 100.0 % | \$4,409,913.43 | \$4,421,778.83 |
|---------------|---------|----------------|----------------|
| CDs           | 76.7    | \$3,152,068.65 | \$3,389,723.28 |
| Money Markets | 23.3 %  | \$1,257,844.78 | \$1,032,055.55 |
|               | Percent | Prior Period   | Current Period |

Account Allocation shows the percentage that each asset class represents of your total account value. Account Allocation for equities, fixed income, and other categories may include mutual funds and may be net of short positions. NFS has made assumptions concerning how certain mutual funds are allocated. Closed-end mutual funds and Exchange Traded Products (ETPs) listed on an exchange may be included in the equity allocation. The chart may not reflect your actual portfolio allocatio